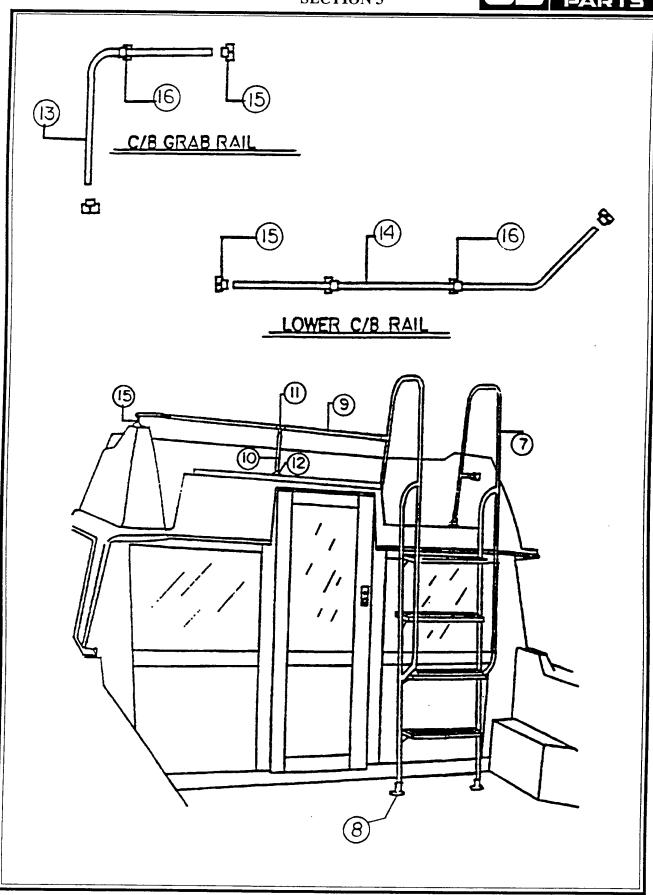

# DECK HARDWARE SECTION 3

| 2556        | FL 1993  | SECTION 3                                   | CAR PAR    |             |
|-------------|----------|---------------------------------------------|------------|-------------|
| 50000000000 |          | S. DE DESCRIPTION                           | U/M        | QTY.        |
| TTE         |          | PART DESCRIPTION                            | Driva      | ~           |
| NO.         |          |                                             |            |             |
|             | 11764    | BOW RAIL ASSEMBLY                           | TC A       | 1           |
| 1           | 11764 -A | BOW RAIL - FL                               | EA         | 1           |
| 2           | 11764-B  | FWD STANCHION                               | EA         | 2           |
| 3           | 11764-C  | MID STANCHION                               | EA<br>EA   | 2<br>2<br>2 |
| 4           | 11764-D  | AFT STANCHION                               | EA<br>EA   | 1           |
| *           | 11790    | HEEL BOW RAIL-2560FL                        | EA<br>EA   | 6           |
| 5           | 50108    | 60 DEG RAIL TEE R & L NH UN48               |            | 8           |
| 6           | 50106    | 60 DEG ROUND BASE NH UN48                   | EA         | 0           |
|             |          | LADDER ASSEMBLY                             | TA         | 1           |
| *           | 6996     | TRNSM PLTFRM LADDER-CM/CD                   | EA         | 1           |
| *           | 9613     | 15" LADDER STEP MIN72                       | EA         | 2           |
| 7           | 53556    | LADDER C/BW/PVC STEP                        | EA         |             |
| *           | 7990     | 1/4-28 X 3/16 SET SCRW SS                   | C          | 1           |
| 8           | 12896    | 90 DEG RECT BASE 1" SS                      | EA         | 4           |
| *           | 31176    | C/B RAIL ASSY-FL                            | ST         | l           |
| 9           | 31176-A  | COMMAND BRIDGE RAIL, PORT AFT               | EA         | 1           |
| 10          | 31176-B  | RAIL STANCHION                              | EA         | 1           |
|             |          | COMMAND BRIDGE RAILS                        |            |             |
| *           | 54095    | RAIL C/B 1993                               | EA         | 1           |
| 11          | 50109    | 90 DEG RAIL TEE NH UN48                     | EA         | 1           |
| 12          | 50101    | 90 DEG REC BASE NH UN48                     | EA         | 1           |
| *           | 11797    | SUPPORT-C/B DASH-2560FL                     | EA         | 1           |
| *           | 50107    | 60 DEG REC BASE NH UN 48                    | EA         | 1           |
| 13          | 11798    | GRAB RAIL-PORT C/B FWD-FL                   | EA         | 1           |
| 14          | 11772    | LOWER C/B RAIL-FL                           | EA         | 1           |
| 15          | 50103    | 60 DEG HAND RAIL END NH                     | EA         | 7           |
| 16          | 50102    | 60 DEG HAND RAIL CENTER NH                  | EA         | 5           |
| 10          | 30102    | MISC RAIL ASSEMBLIES                        |            |             |
| *           | 8494     | RECT BASE-30 DEG UN48                       | EA         | 1           |
| *           | 50101    | 90 DEG REC BASE NH UN48                     | EA         | 1           |
|             |          |                                             |            |             |
| -           | 5        | 3 4                                         |            | <u>-</u>    |
|             | 6        | 6 5  ADDITIONAL DRAWINGS ON FOLLOWING PA    | <b>AGE</b> |             |
| d           |          | WANTITOLIVE ANY HILLION OLLI OFFICE HELD IN |            |             |

### DECK HARDWARE SECTION 3

| 2550 | FL 1993  | SECTION 3                                      | LI PAR | رجي  |
|------|----------|------------------------------------------------|--------|------|
|      | M PART   | PART DESCRIPTION                               | U/M ·  | OTY. |
| NO   |          |                                                |        |      |
|      | 11764    | BOW RAIL ASSEMBLY                              |        |      |
| 1    | 11764 -A | BOW RAIL - FL                                  | EA     | 1    |
| 2    | 11764-B  | FWD STANCHION                                  | EA     |      |
| 3    | 11764-C  | MID STANCHION                                  | EA     | 2 2  |
| 4    | 11764-D  | AFT STANCHION                                  | EA     | 2    |
| *    | 11790    | HEEL BOW RAIL-2560FL                           | EA     | 1    |
| 5    | 50108    | 60 DEG RAIL TEE R & L NH UN48                  | EA     | 6    |
| 6    | 50106    | 60 DEG ROUND BASE NH UN48                      | EA     | 8    |
|      |          | LADDER ASSEMBLY                                |        | ĺ    |
| *    | 6996     | TRNSM PLTFRM LADDER-CM/CD                      | EA     | 1    |
| *    | 9613     | 15" LADDER STEP MIN72                          | EA     | 2    |
| 7    | 53556    | LADDER C/BW/PVC STEP                           | EA     | 1    |
| *    | 7990     | 1/4-28 X 3/16 SET SCRW SS                      | С      | 1    |
| 8    | 12896    | 90 DEG RECT BASE 1" SS                         | EA     | 4    |
| *    | 31176    | C/B RAIL ASSY-FL                               | ST     | 1    |
| 9    | 31176-A  | COMMAND BRIDGE RAIL, PORT AFT                  | EA     | 1    |
| 10   | 31176-B  | RAIL STANCHION                                 | EA     | 1    |
|      |          | COMMAND BRIDGE RAILS                           |        | 1    |
| *    | 54095    | RAIL C/B 1993                                  | EA     | 1    |
| 11   | 50109    | 90 DEG RAIL TEE NH UN48                        | EA     | 1    |
| 12   | 50101    | 90 DEG REC BASE NH UN48                        | EA     | 1    |
| *    | 11797    | SUPPORT-C/B DASH-2560FL                        | EA     | 1    |
| *    | 50107    | 60 DEG REC BASE NH UN 48                       | EA     | 1    |
| 13   | 11798    | GRAB RAIL-PORT C/B FWD-FL                      | EA     | 1    |
| 14   | 11772    | LOWER C/B RAIL-FL                              | EA     | 1    |
| 15   | 50103    | 60 DEG HAND RAIL END NH                        | EA     | 7    |
| 16   | 50102    | 60 DEG HAND RAIL CENTER NH                     | EA     | 5    |
|      |          | MISC RAIL ASSEMBLIES                           |        |      |
| *    | 8494     | RECT BASE-30 DEG UN48                          | EA     | 1    |
| *    | 50101    | 90 DEG REC BASE NH UN48                        | EA     | 1    |
|      | (5)      | (a) (b) (c) (c) (c) (c) (c) (c) (c) (c) (c) (c |        |      |
|      |          | ADDITIONAL DRAWINGS ON FOLLOWING PAGE          | E      |      |