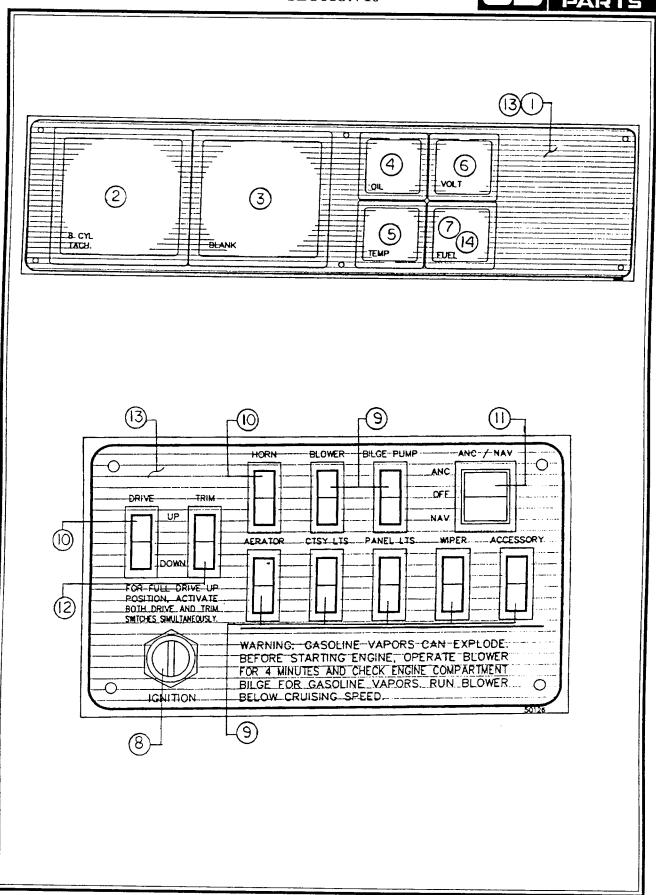

### DECK HARDWARE SECTION 3

| 000000000000000000000000000000000000000 |        |                                   |     |      |
|-----------------------------------------|--------|-----------------------------------|-----|------|
| ITEM                                    |        | PART DESCRIPTION                  | U/M | QTY. |
| NO.                                     | NUMBER |                                   |     |      |
|                                         |        | DECK HARDWARE                     |     |      |
| 1 77                                    | 769    | CLEAT 10" 4-HOLE YACHT UN10       | EA  | 3    |
| 2 78                                    | 321    | CLEAT 8" 4-HOLE CHROME UN25       | EA  | 2    |
| 3 78                                    | 314    | CHROME CHOCK UN50                 | PR  | 1    |
| 4 83                                    | 3457   | FISHWELL HATCH                    | EA  | 1    |
| 5 25                                    | 554    | BLACK PLEX HATCH W/RING           | EA  | 1    |
| 6 83                                    | 458    | ENGINE HATCH                      | EA  | 1    |
| 7 30                                    | 31     | ENG HATCH CVR LIFT HANDLE         | EA  | 4    |
| 8 14                                    | 77     | HINGE                             | EA  | 5    |
| * 52                                    | 179    | UTILITY BOX                       | EA  | 1    |
| * 52                                    | .077   | FISH WELL HANDLES                 | EA  | 1    |
| * 53                                    | 664    | DECK PLATE-6" DREAM WHITE         | EA  | 1    |
| 9 83                                    | 459    | ROPE LOCKER HATCH                 | EA  | 1    |
| * 11                                    | .726   | GAS SPRING F/HATCH ASSIST (55#)   | EA  | 2    |
| * 11                                    | .889   | HATCH ASSIST BASE STUD MT         | EA  | 2    |
| * 11                                    | 888    | STBD HATCH ASSIST BRACKET         | EA  | 1    |
| * 11                                    | 887    | PORT HATCH ASSIST BRACKET         | EA  | 1    |
| * 32                                    | 627    | 5/8" OD X 17/64" ID X 1/2" SPACER | EA  | 12   |
| * 25                                    | 52     | CHROME FENDOR HOOK                | EA  | 2    |
| * 28                                    | 16-1   | CHROME EYE STRAP                  | EA  | 2    |
| * 23                                    | 57     | #8 JACK CHAIN UN50                | FT  | 4    |
| * 51                                    | 733    | CURTAIN TRACK COVER               | EA  | 1    |
| * 75                                    | 28     | EDGE 13/16" 12' UN480 410220      | FT  | 2    |
| * 539                                   | 999    | TRIM, BULKHEAD (BLACK)            | EA  | 1    |
|                                         |        | COMMAND BRIDGE HARDWARE           |     |      |
| * 193                                   | 37     | EDGE 7/16" SCR 12' UN144 360515   | FT  | 6    |
| * 733                                   | 34-A   | ALUM CUPHOLDER-ANODIZED           | EA  | 2    |
| * 124                                   | 461-A  | TWIN TRUMPET HORNS ELEC SS        | EA  | 1    |
| * 237                                   | 79     | J-TRACK 1-1/8" 12' UN144          | FT  | 4    |
| * 704                                   | 1      | BOOT VINYL BLACK UN50             | EA  | 1    |
| * 188                                   | 30     | GUTTER W/LIP 12' UN144 360390     | FT  | 30   |
| * 115                                   | 503    | WIRE COVER-BLACK                  | EA  | 1    |
| * 540                                   | 000    | SPEAKER COVER, STBD BLACK         | EA  | 1    |
| * 540                                   | 001    | SPEAKER COVER, PORT BLACK         | EA  | 1    |
| * 541                                   | 124    | SPEAKER TRIM, PORT BLACK          | EA  | 1    |
| * 54                                    | 125    | SPEAKER TRIM, STBD BLACK          | EA  | 1    |
|                                         |        | GUNNEL                            |     |      |
| * 505                                   | 597    | ETCH GUNWALE 10'WIDE              | EA  | 5    |
| * 505                                   | 598    | ETCH GUNWALE 12'WIDE              | EA  | 1    |
|                                         | 143    | 3/4" GUNNEL RUBBER DREAM WHITE    | FT  | 65   |
|                                         | 236    | SNAP CAP-PUTTY                    | EA  | 2    |
| * 131                                   | 169    | COUNTERSINK WASHER - CLEAR        | EA  | 2    |