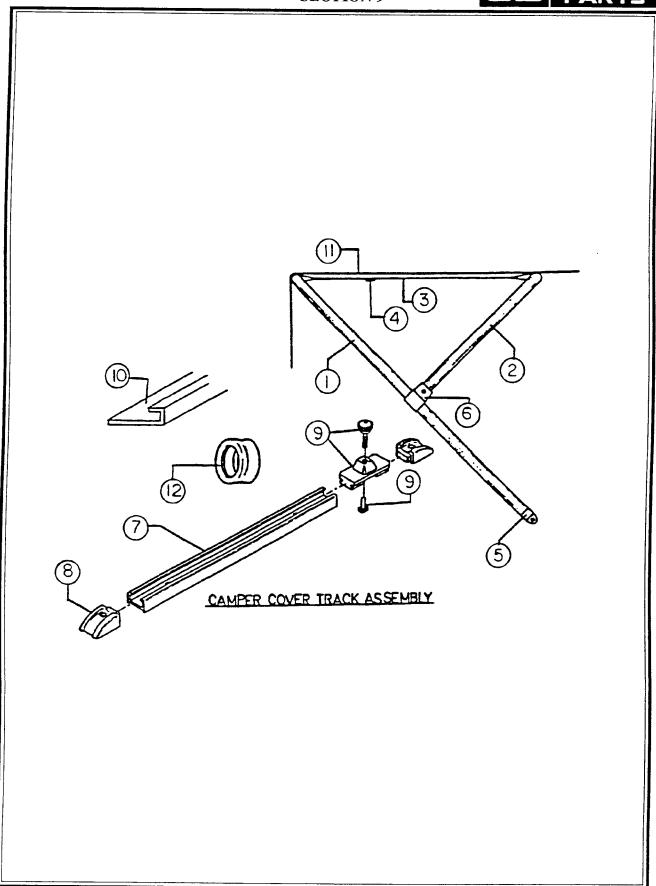

70 DUR FAS STD           | C<br>C |        |
| *         | 84        | BS-10412 DUR FAS EYE           | Ċ      |        |
| 12        | 11563     | SMALL BASE CANVAS SNAP         | Ċ      |        |
| *         | 88        | BS-78403 COM SEN EYE           | C<br>C |        |
| *         | 89        | BS-78505 COM SEN WASH          | Č      |        |
| *         | 90        | XB-78322 COM SEN 2 HL STD      | Č      |        |
| *         | 4330      | WHITE VELCRO HOOK              | FT     |        |
| *         | 4331      | WHITE VELCRO LOOP              | FT     |        |
| *         | NOT CHOWN |                                |        |        |

\* NOT SHOWN

NO LONGER AVAILABLE PLEASE CONTACT: LETA'S TOP SHOP (360) 435-3067....OR WWW.LETASTOPSHOP.COM

DRAWING ON FOLLOWING PAGE





# ENGINE ACCESSORIES SECTION 10



| ITI<br>NO | EM PART<br>NUMBER | PART DESCRIPTION                                 | U/M      | QT     |
|-----------|-------------------|--------------------------------------------------|----------|--------|
| W         | 4 NUMBER          | 2222222 A 22222 C 2222                           |          |        |
|           | 0007              | SHIFTER & CONTROL CABLE                          |          | _      |
| *         | 9025              | SHIFTER LBL-PORT THROT/STBD. SHFT.               | EA       | 2      |
| *         | 35571             | SHIFTER THROTTLE KIT DUAL STATION                | EA       | 1      |
|           |                   | STEERING SYSTEM                                  |          | _      |
| *         | 16077