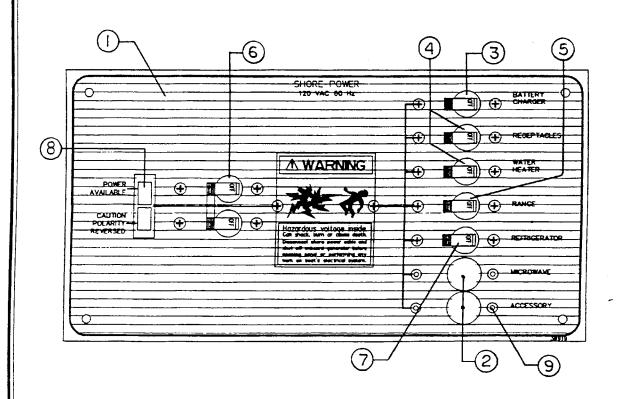

ED HNDL                | EA  | 2    |
| 5          | 10743  | 20 AMP BRKR RED HNDL                | EA  | 1    |
| 6          | 10823  | 30 AMP DBL POLE BRKR-RED            | EA  | 1    |
| 7          | 11520  | 2 AMP BREAKER-RED                   | EA  | 1    |
| 8          | 11521  | POLARITY LIGHT                      | EA  | 1    |
| *          | 11527  | BUSS BAR 3 1/2" 5 HOLE              | EA  | 1    |
| *          | 11531  | 6-32 X 1/4 PRH BLACK OX/SS          | EA  | 9    |
| 9          | 12869  | RIVET BLACK PLS #231-100841-01-2063 | EA  | 4    |
| *          | 33732  | BUSS BAR ASSY 20 PRONG              | EA  | 1    |
| *          | 13168  | SNAP CAP - BLACK                    | EA  | 4    |
| *          | 13169  | COUNTERSINK WASHER                  | EA  | 4    |

NOT SHOWN





#### CANVAS SECTION 9



| TTE<br>NO |           | PART DESCRIPTION               | U/M    | QTY.   |
|-----------|-----------|--------------------------------|--------|--------|
|           |           | CANVAS ASSEMBLY (DREAM WHITE)  |        |        |
| *         | 50231     | CAMPER BOW ASSY                | EA     | 1      |
|           | 50451     | TOP CANVAS BOWS                | LIX    | 1      |
| 1         | 50231-A   | #1 MAIN BOW                    | EA     | 1      |
| 2         | 50231-B   | #2 BOW                         | EA     | ì      |
| 3         | 50231-C   | TOP STRAP                      | EA     | 2      |
| *         | 12293     | 1" GRAY NYLON WEBBING          | FT     | 31     |
| 4         | 31466     | 1" TRI-GLIDE BLACK PLAS UN5000 | EA     | 2      |
|