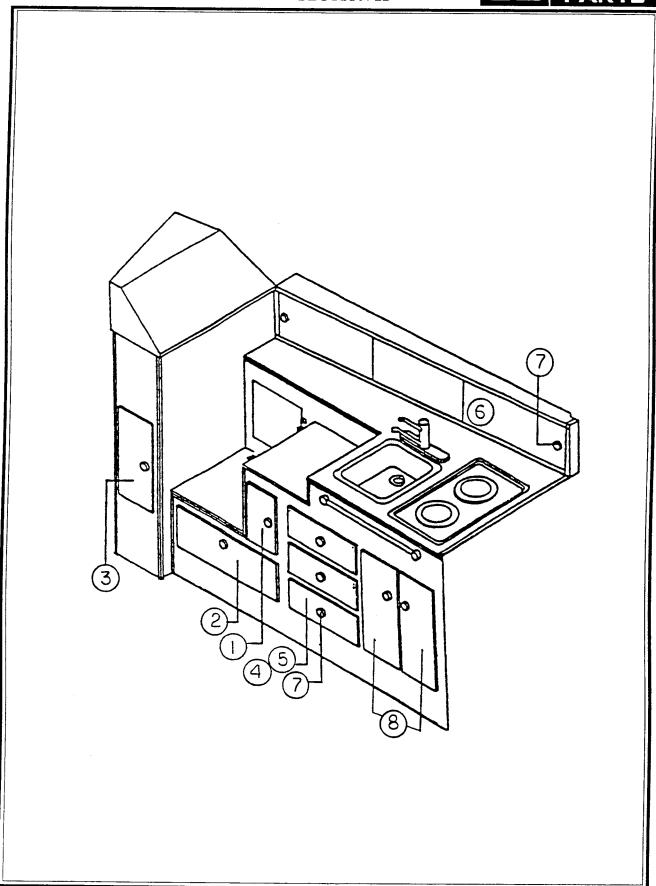

# INTERIOR HARDWARE SECTION 4

| ITE<br>NO. | EM PART<br>NUMBER | PART DESCRIPTION                  | U/M       | QTY. |
|------------|-------------------|-----------------------------------|-----------|------|
|            |                   | HULL INT ASSY HARDWARE            |           |      |
| *          | 12016             | FLARE-UP SHIELD-FL                | EA        | 1    |
| *          | 11570             | WIPER MOTOR COVER-INJ MLD 87 UN55 | EA        | 1    |
| *          | 13154             | ALCOHOL ELECTRIC STOVE W/WOOD TOP | EA        | 1    |
| *          | 1787              | REFRIGERATOR                      | EA        | 1    |
| *          | 36000             | STRESS RELIEF FITTING UN100       | EA        | 1    |
| *          | 36192             | LOCK NUT F/36000 UN100            | EA        | 1    |
| *          | 332               | HINGE 1/2 BUTTFLY                 | EA        | 1    |
| *          | 35842             | RECESSED TOILET PAPER HOLDER      | EA        | 1    |
| *          | 35948             | GUTTER TRIM VINYL                 | FT        | 14   |
| *          | #W1323-35         | CLOSET POLE SOCKETS-MIN500        | ST        | 1    |
|            |                   | TABLE ASSEMBLY                    |           |      |
| *          | 81400             | DINETTE TABLE ASSY                | EA        | 1    |
| *          | 50043             | 5/8" LAM PLY-BLUE NEBULA          | SF        | 5    |
| *          | 12385             | UPPER SEA RAIL-TEAK               | $F\Gamma$ | 8    |
| *          | 39730             | TABLE BASE W/STUD                 | EA        | 1    |
| *          | 39729             | 30" TABLE LEG W/THREADS & FLANGE  | EA        | 1    |
| *          | 13156             | ROUND TABLE SUPPORT UN30          | EA        | 1    |
| *          | 11771             | SUPPORT-DECK TO TABLE-FL          | EA        | 1    |
| *          | 1199 #1           | HOOK DOOR SHORT M 50              | EA        | 2    |