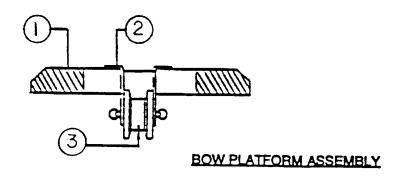

# DECK HARDWARE SECTION 3

| ITE<br>NO |         | PART DESCRIPTION              | U/M | QTY. |
|-----------|---------|-------------------------------|-----|------|
| 1         | 53199   | BOW PLATFORM<br>BOW PLATFORM  | EA  | 1    |
| 2         | 7815    | S.S. ROLLER SUPPORT MNT       | EA  | 2    |
| *         | 1602    | 1/4-20 X 2 1/2 PRH SS         | EA  | 6    |
| 3         | 54546   | NYLON ROLL W/PIN F/YACHTS     | EA  | 1    |
| *         | 54378   | GUARD, BOW PLAT               | FT  | 3    |
| *         | 316     | BOW LITE MICRO MINI M50       | EA  | 1    |
| 4         | 2026    | CUP HOLDER BLACK-UN125        | EA  | 6    |
| 5         | 9625    | FISH ROD HLDR-STNLSS BLK 20   | EA  | 4    |
| 6         | 12675   | FISH POLE HOLDER END CAP-GRAY | EA  | 4    |
| *         | 36180-S | SIDE STEP CHANNEL STBD        | EA  | 1    |
| 7         | 36180-P | SIDE STEP CHANNEL PORT        | EA  | 1    |