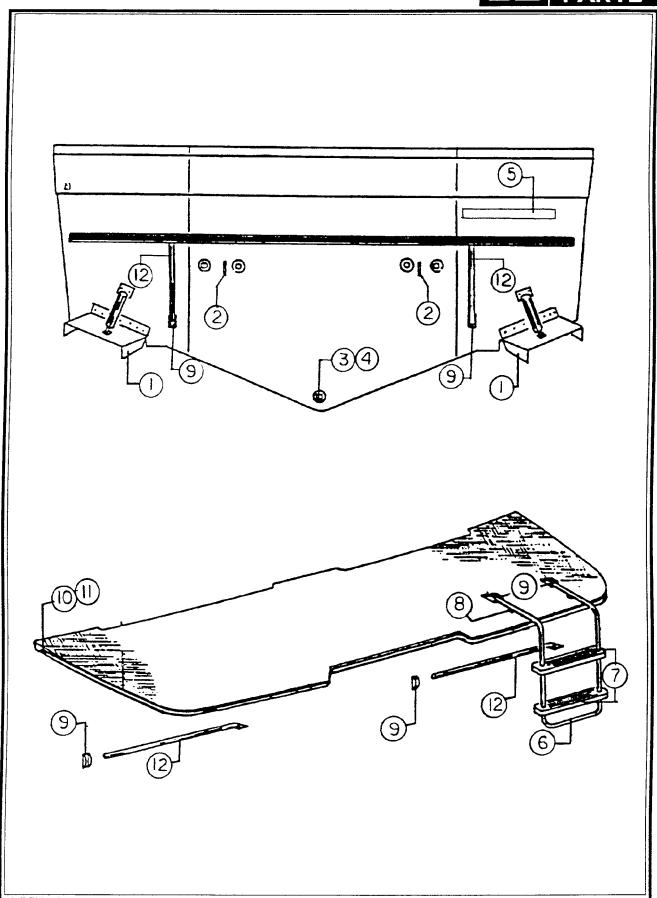

# DECK HARDWARE SECTION 3

| 2556        | FL 1993  | SECTION 3                                   | CAR PAR    |             |
|-------------|----------|---------------------------------------------|------------|-------------|
| 50000000000 |          | S. DE DESCRIPTION                           | U/M        | QTY.        |
| TTE         |          | PART DESCRIPTION                            | Driva      | ~           |
| NO.         |          |                                             |            |             |
|             | 11764    | BOW RAIL ASSEMBLY                           | TC A       | 1           |
| 1           | 11764 -A | BOW RAIL - FL                               | EA         | 1           |
| 2           | 11764-B  | FWD STANCHION                               | EA         | 2           |
| 3           | 11764-C  | MID STANCHION                               | EA<br>EA   | 2<br>2<br>2 |
| 4           | 11764-D  | AFT STANCHION                               | EA<br>EA   | 1           |
| *           | 11790    | HEEL BOW RAIL-2560FL                        | EA<br>EA   | 6           |
| 5           | 50108    | 60 DEG RAIL TEE R & L NH UN48               |            | 8           |
| 6           | 50106    | 60 DEG ROUND BASE NH UN48                   | EA         | 0           |
|             |          | LADDER ASSEMBLY                             | TA         | 1           |
| *           | 6996     | TRNSM PLTFRM LADDER-CM/CD                   | EA         | 1           |
| *           | 9613     | 15" LADDER STEP MIN72                       | EA         | 2           |
| 7           | 53556    | LADDER C/BW/PVC STEP                        | EA         |             |
| *           | 7990     | 1/4-28 X 3/16 SET SCRW SS                   | C          | 1           |
| 8           | 12896    | 90 DEG RECT BASE 1" SS                      | EA         | 4           |
| *           | 31176    | C/B RAIL ASSY-FL                            | ST         | l           |
| 9           | 31176-A  | COMMAND BRIDGE RAIL, PORT AFT               | EA         | 1           |
| 10          | 31176-B  | RAIL STANCHION                              | EA         | 1           |
|             |          | COMMAND BRIDGE RAILS                        |            |             |
| *           | 54095    | RAIL C/B 1993                               | EA         | 1           |
| 11          | 50109    | 90 DEG RAIL TEE NH UN48                     | EA         | 1           |
| 12          | 50101    | 90 DEG REC BASE NH UN48                     | EA         | 1           |
| *           | 11797    | SUPPORT-C/B DASH-2560FL                     | EA         | 1           |
| *           | 50107    | 60 DEG REC BASE NH UN 48                    | EA         | 1           |
| 13          | 11798    | GRAB RAIL-PORT C/B FWD-FL                   | EA         | 1           |
| 14          | 11772    | LOWER C/B RAIL-FL                           | EA         | 1           |
| 15          | 50103    | 60 DEG HAND RAIL END NH                     | EA         | 7           |
| 16          | 50102    | 60 DEG HAND RAIL CENTER NH                  | EA         | 5           |
| 10          | 30102    | MISC RAIL ASSEMBLIES                        |            |             |
| *           | 8494     | RECT BASE-30 DEG UN48                       | EA         | 1           |
| *           | 50101    | 90 DEG REC BASE NH UN48                     | EA         | 1           |
|             |          |                                             |            |             |
| -           | 5        | 3 4                                         |            | <u>-</u>    |
|             | 6        | 6 5  ADDITIONAL DRAWINGS ON FOLLOWING PA    | <b>AGE</b> |             |
| d           |          | WANTITOLIVE ANY HILLION OLLI OFFICE HELD IN |            |             |

# HULL HARDWARE SECTION 2

| ITE<br>NO |        | PART DESCRIPTION                    | U/M  | QTY. |
|-----------|--------|-------------------------------------|------|------|
|           |        | HULL BASIC HARDWARE                 |      |      |
| *         | 4082   | 1" ACOUSTICAL FOAM UN100SF RL       | LF   | 8    |
| *         | 4354   | 2" WIDE ALUM TAPE UN24-216'/RL      | RL   | 1    |
|           |        | HULL EXT HARDWARE                   | I.C. | 1    |
| 1         | 7502   | TRIM TAB 12X12 W/3" FIN             | ST   | 1    |
| 2         | 4456   | 1/2" X 3 7/16" BOW EYE (RLED) UN100 | EA   | 3    |
| 3         | 50993  | GARBOARD DRAIN FLANGE               | EA   | 1    |
| 4         | 50994  | GARBOARD DRAIN PLUG                 | EA   | 1    |
| *         | 2402   | 8 X 1 PFH SILICON BRONZE            | EA   | 2    |
| *         | 1375   | OPENING PORT WHITE 4X14             | EA   | 2    |
| 5         | 14335  | GRAB RAIL - SMALL                   | EA   | 1    |
|           |        | SWIM STEP/PLATFORM                  |      | _    |
| 6         | 6996   | TRNSM PLTFRM LADDER                 | EA   | 1    |
| 7         | 9613   | 15" LADDER STEP                     | EA   | 2    |
| 8         | K-5168 | BUMPER                              | EA   | 4    |
| 9         | 2353   | PIVOT BRACKET                       | EA   | 4    |
| 10        | 9225   | GUNNEL END CAP PORT                 | EA   | 1    |
| 11        | 9226   | GUNNEL END CAP STBD                 | EA   | 1    |
| *         | 50594  | ETCH GUNWALE 12' NARROW             | EA   | 1    |
| *         | 52174  | GUNNEL RUBBER DREAM WHITE           | FT   | 12   |
| *         | 12293  | 1" GRAY NYLON WEBBING               | YD   | 1    |
| 12        | 11810  | BRACE-29.25" SWIM PLATFORM          | EA   | 2    |
| *         | 10406  | SWIM STEP PLATFORM                  | EA   | 1    |
| *         | 53827  | SWIM STEP WARNING LABEL             | EA   | 1    |

# DECK HARDWARE SECTION 3

| ITE<br>NO |         | PART DESCRIPTION              | U/M | QTY. |
|-----------|---------|-------------------------------|-----|------|
| 1         | 53199   | BOW PLATFORM<br>BOW PLATFORM  | EA  | 1    |
| 2         | 7815    | S.S. ROLLER SUPPORT MNT       | EA  | 2    |
| *         | 1602    | 1/4-20 X 2 1/2 PRH SS         | EA  | 6    |
| 3         | 54546   | NYLON ROLL W/PIN F/YACHTS     | EA  | 1    |
| *         | 54378   | GUARD, BOW PLAT               | FT  | 3    |
| *         | 316     | BOW LITE MICRO MINI M50       | EA  | 1    |
| 4         | 2026    | CUP HOLDER BLACK-UN125        | EA  | 6    |
| 5         | 9625    | FISH ROD HLDR-STNLSS BLK 20   | EA  | 4    |
| 6         | 12675   | FISH POLE HOLDER END CAP-GRAY | EA  | 4    |
| *         | 36180-S | SIDE STEP CHANNEL STBD        | EA  | 1    |
| 7         | 36180-P | SIDE STEP CHANNEL PORT        | EA  | 1    |

### DECK HARDWARE SECTION 3

| 2550 | FL 1993  | SECTION 3                                      | LI PAR | رجي  |
|------|----------|------------------------------------------------|--------|------|
|      | M PART   | PART DESCRIPTION                               | U/M ·  | OTY. |
| NO   |          |                                                |        |      |
|      | 11764    | BOW RAIL ASSEMBLY                              |        |      |
| 1    | 11764 -A | BOW RAIL - FL                                  | EA     | 1    |
| 2    | 11764-B  | FWD STANCHION                                  | EA     |      |
| 3    | 11764-C  | MID STANCHION                                  | EA     | 2 2  |
| 4    | 11764-D  | AFT STANCHION                                  | EA     | 2    |
| *    | 11790    | HEEL BOW RAIL-2560FL                           | EA     | 1    |
| 5    | 50108    | 60 DEG RAIL TEE R & L NH UN48                  | EA     | 6    |
| 6    | 50106    | 60 DEG ROUND BASE NH UN48                      | EA     | 8    |
|      |          | LADDER ASSEMBLY                                |        | ĺ    |
| *    | 6996     | TRNSM PLTFRM LADDER-CM/CD                      | EA     | 1    |
| *    | 9613     | 15" LADDER STEP MIN72                          | EA     | 2    |
| 7    | 53556    | LADDER C/BW/PVC STEP                           | EA     | 1    |
| *    | 7990     | 1/4-28 X 3/16 SET SCRW SS                      | С      | 1    |
| 8    | 12896    | 90 DEG RECT BASE 1" SS                         | EA     | 4    |
| *    | 31176    | C/B RAIL ASSY-FL                               | ST     | 1    |
| 9    | 31176-A  | COMMAND BRIDGE RAIL, PORT AFT                  | EA     | 1    |
| 10   | 31176-B  | RAIL STANCHION                                 | EA     | 1    |
|      |          | COMMAND BRIDGE RAILS                           |        | 1    |
| *    | 54095    | RAIL C/B 1993                                  | EA     | 1    |
| 11   | 50109    | 90 DEG RAIL TEE NH UN48                        | EA     | 1    |
| 12   | 50101    | 90 DEG REC BASE NH UN48                        | EA     | 1    |
| *    | 11797    | SUPPORT-C/B DASH-2560FL                        | EA     | 1    |
| *    | 50107    | 60 DEG REC BASE NH UN 48                       | EA     | 1    |
| 13   | 11798    | GRAB RAIL-PORT C/B FWD-FL                      | EA     | 1    |
| 14   | 11772    | LOWER C/B RAIL-FL                              | EA     | 1    |
| 15   | 50103    | 60 DEG HAND RAIL END NH                        | EA     | 7    |
| 16   | 50102    | 60 DEG HAND RAIL CENTER NH                     | EA     | 5    |
|      |          | MISC RAIL ASSEMBLIES                           |        |      |
| *    | 8494     | RECT BASE-30 DEG UN48                          | EA     | 1    |
| *    | 50101    | 90 DEG REC BASE NH UN48                        | EA     | 1    |
|      | (5)      | (a) (b) (c) (c) (c) (c) (c) (c) (c) (c) (c) (c |        |      |
|      |          | ADDITIONAL DRAWINGS ON FOLLOWING PAGE          | E      |      |