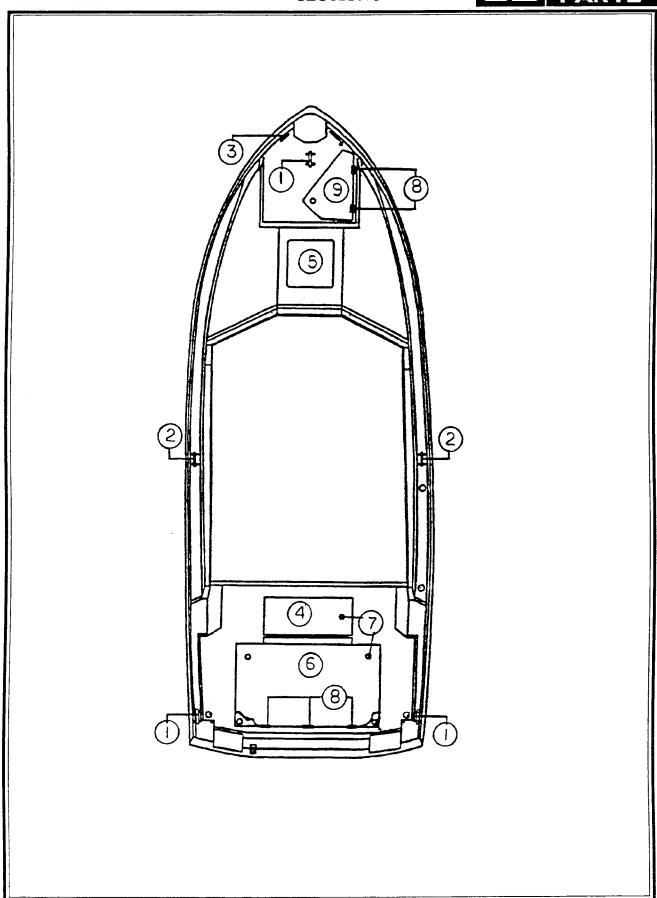

# HULL HARDWARE SECTION 2

| ITE<br>NO |        | PART DESCRIPTION                    | U/M  | QTY. |
|-----------|--------|-------------------------------------|------|------|
|           |        | HULL BASIC HARDWARE                 |      |      |
| *         | 4082   | 1" ACOUSTICAL FOAM UN100SF RL       | LF   | 8    |
| *         | 4354   | 2" WIDE ALUM TAPE UN24-216'/RL      | RL   | 1    |
|           |        | HULL EXT HARDWARE                   | I.C. | 1    |
| 1         | 7502   | TRIM TAB 12X12 W/3" FIN             | ST   | 1    |
| 2         | 4456   | 1/2" X 3 7/16" BOW EYE (RLED) UN100 | EA   | 3    |
| 3         | 50993  | GARBOARD DRAIN FLANGE               | EA   | 1    |
| 4         | 50994  | GARBOARD DRAIN PLUG                 | EA   | 1    |
| *         | 2402   | 8 X 1 PFH SILICON BRONZE            | EA   | 2    |
| *         | 1375   | OPENING PORT WHITE 4X14             | EA   | 2    |
| 5         | 14335  | GRAB RAIL - SMALL                   | EA   | 1    |
|           |        | SWIM STEP/PLATFORM                  |      | _    |
| 6         | 6996   | TRNSM PLTFRM LADDER                 | EA   | 1    |
| 7         | 9613   | 15" LADDER STEP                     | EA   | 2    |
| 8         | K-5168 | BUMPER                              | EA   | 4    |
| 9         | 2353   | PIVOT BRACKET                       | EA   | 4    |
| 10        | 9225   | GUNNEL END CAP PORT                 | EA   | 1    |
| 11        | 9226   | GUNNEL END CAP STBD                 | EA   | 1    |
| *         | 50594  | ETCH GUNWALE 12' NARROW             | EA   | 1    |
| *         | 52174  | GUNNEL RUBBER DREAM WHITE           | FT   | 12   |
| *         | 12293  | 1" GRAY NYLON WEBBING               | YD   | 1    |
| 12        | 11810  | BRACE-29.25" SWIM PLATFORM          | EA   | 2    |
| *         | 10406  | SWIM STEP PLATFORM                  | EA   | 1    |
| *         | 53827  | SWIM STEP WARNING LABEL             | EA   | 1    |

### DECK HARDWARE SECTION 3

| 000000000000000000000000000000000000000 |        |                                   |     |      |
|-----------------------------------------|--------|-----------------------------------|-----|------|
| ITEM                                    |        | PART DESCRIPTION                  | U/M | QTY. |
| NO.                                     | NUMBER |                                   |     |      |
|                                         |        | DECK HARDWARE                     |     |      |
| 1 77                                    | 769    | CLEAT 10" 4-HOLE YACHT UN10       | EA  | 3    |
| 2 78                                    | 321    | CLEAT 8" 4-HOLE CHROME UN25       | EA  | 2    |
| 3 78                                    | 314    | CHROME CHOCK UN50                 | PR  | 1    |
| 4 83                                    | 3457   | FISHWELL HATCH                    | EA  | 1    |
| 5 25                                    | 554    | BLACK PLEX HATCH W/RING           | EA  | 1    |
| 6 83                                    | 458    | ENGINE HATCH                      | EA  | 1    |
| 7 30                                    | 31     | ENG HATCH CVR LIFT HANDLE         | EA  | 4    |
| 8 14                                    | 77     | HINGE                             | EA  | 5    |
| * 52                                    | 179    | UTILITY BOX                       | EA  | 1    |
| * 52                                    | .077   | FISH WELL HANDLES                 | EA  | 1    |
| * 53                                    | 664    | DECK PLATE-6" DREAM WHITE         | EA  | 1    |
| 9 83                                    | 459    | ROPE LOCKER HATCH                 | EA  | 1    |
| * 11                                    | .726   | GAS SPRING F/HATCH ASSIST (55#)   | EA  | 2    |
| * 11                                    | .889   | HATCH ASSIST BASE STUD MT         | EA  | 2    |
| * 11                                    | 888    | STBD HATCH ASSIST BRACKET         | EA  | 1    |
| * 11                                    | 887    | PORT HATCH ASSIST BRACKET         | EA  | 1    |
| * 32                                    | 627    | 5/8" OD X 17/64" ID X 1/2" SPACER | EA  | 12   |
| * 25                                    | 52     | CHROME FENDOR HOOK                | EA  | 2    |
| * 28                                    | 16-1   | CHROME EYE STRAP                  | EA  | 2    |
| * 23                                    | 57     | #8 JACK CHAIN UN50                | FT  | 4    |
| * 51                                    | 733    | CURTAIN TRACK COVER               | EA  | 1    |
| * 75                                    | 28     | EDGE 13/16" 12' UN480 410220      | FT  | 2    |
| * 539                                   | 999    | TRIM, BULKHEAD (BLACK)            | EA  | 1    |
|                                         |        | COMMAND BRIDGE HARDWARE           |     |      |
| * 193                                   | 37     | EDGE 7/16" SCR 12' UN144 360515   | FT  | 6    |
| * 733                                   | 34-A   | ALUM CUPHOLDER-ANODIZED           | EA  | 2    |
| * 124                                   | 461-A  | TWIN TRUMPET HORNS ELEC SS        | EA  | 1    |
| * 237                                   | 79     | J-TRACK 1-1/8" 12' UN144          | FT  | 4    |
| * 704                                   | 1      | BOOT VINYL BLACK UN50             | EA  | 1    |
| * 188                                   | 30     | GUTTER W/LIP 12' UN144 360390     | FT  | 30   |
| * 115                                   | 503    | WIRE COVER-BLACK                  | EA  | 1    |
| * 540                                   | 000    | SPEAKER COVER, STBD BLACK         | EA  | 1    |
| * 540                                   | 001    | SPEAKER COVER, PORT BLACK         | EA  | 1    |
| * 541                                   | 124    | SPEAKER TRIM, PORT BLACK          | EA  | 1    |
| * 54                                    | 125    | SPEAKER TRIM, STBD BLACK          | EA  | 1    |
|                                         |        | GUNNEL                            |     |      |
| * 505                                   | 597    | ETCH GUNWALE 10'WIDE              | EA  | 5    |
| * 505                                   | 598    | ETCH GUNWALE 12'WIDE              | EA  | 1    |
|                                         | 143    | 3/4" GUNNEL RUBBER DREAM WHITE    | FT  | 65   |
|                                         | 236    | SNAP CAP-PUTTY                    | EA  | 2    |
| * 131                                   | 169    | COUNTERSINK WASHER - CLEAR        | EA  | 2    |