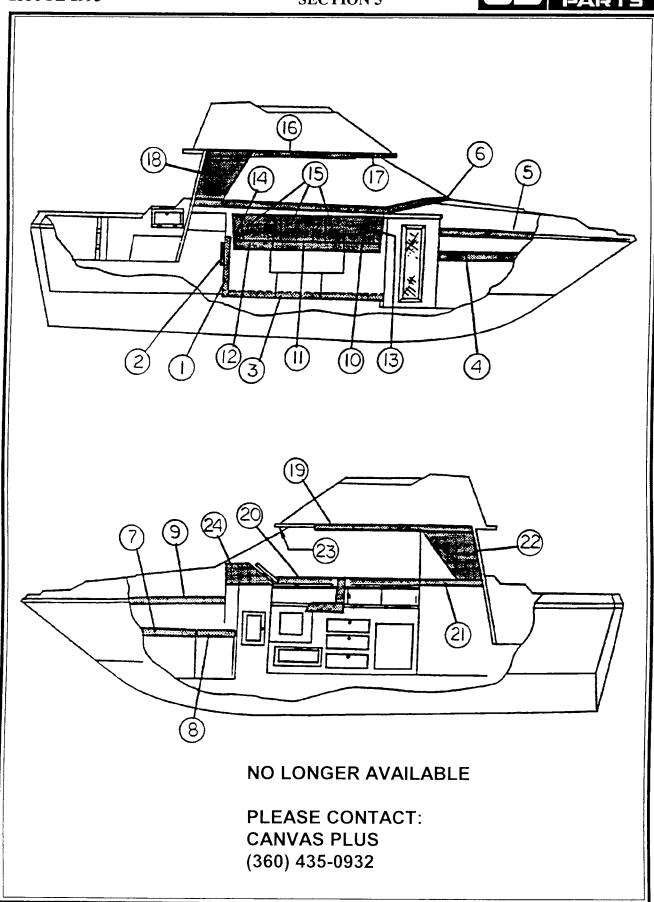

|        |                   | SECTION 3                                |            | 511      |
|--------|-------------------|------------------------------------------|------------|----------|
| NO     | EM PART<br>NUMBER | PART DESCRIPTION                         | U/M        | QT       |
|        |                   | AFT BERTH ASSY                           |            |          |
| 1      | 83462             | AFT BERTH ENTRY PAD                      | EA         | 1        |
| 2      | 83463             | AFT BERTH POUCH                          | EA         | 1        |
| *      | 83463-1           | AFT BERTH POUCH SKIN                     | EA         | 1        |
| 3      | 83464             | AFT BERTH MATTRESS                       | EA         | 1        |
| *      | 83464-1           | AFT BERTH MATTRESS SKIN                  | EA         | 1        |
| *      | 83465             | AFT BERTH FILLER MATTRESS                | EA         | 1        |
| *      | 83465-1           | AFT BERTH FILLER MATTRESS SKIN           | EA         | 1        |
|        |                   | V-BERTH/BOW UPH ASSY                     | LA         | 1        |
| 4      | 83466             | PORT V-BERTH CUSHION                     | EA         | 1        |
| *      | 83466-1           | PORT V-BERTH CUSHION SKIN                | EA         | 1        |
| 5      | 83467             | PORT V-BERTH BOLSTER PAD                 | EA         | 1        |
| 6      | 83468             | V-BERTH HEADER PAD                       | EA<br>EA   |          |
| 7      | 83469             | STBD V-BERTH CUSHION, FWD                |            | 1        |
| *      | 83469-1           |                                          | EA         | 1        |
| 8      |                   | STBD V-BERTH CUSHION SKIN                | EA         | 1        |
| ð<br>∗ | 83470             | STBD V-BERTH CUSHION, AFT                | EA         | 1        |
|        | 83470-1           | STBD V-BERTH CUSHION, AFT SKIN           | EA         | 1        |
| 9      | 83471             | V-BERTH BOLSTER PAD, STBD                | EA         | 1        |
|        |                   | CABIN LOUNGE/SETTE ASSYS                 |            |          |
| 10     | 83472             | DINETTE SEAT CUSHION, FWD                | EA         | 1        |
| *      | 83472-1           | DINETTE SEAT CUSHION SKIN                | EA         | 1        |
| 11     | 83473             | DINETTE SEAT CUSHION, MID                | EA         | 1        |
| *      | 83473-1           | DINETTE SEAT CUSHION SKIN                | EA         | 1        |
| 12     | 83474             | DINETTE SEAT CUSHION, AFT                | EA         | 1        |
| *      | 83474-1           | DINETTE SEAT CUSHION SKIN                | EA         | 1        |
| 13     | 83475             | DINETTE SEAT BACK CUSHION, FWD/AFT/OUTBE |            | 7        |
| *      | 83475-1           | DINEETE SEAT BACK CUSHION SKIN           | EA         | 7        |
| *      | 83476             | DINETTE FILLER CUSHION                   | EA         | 1        |
| *      | 83476-1           | DINETTE FILLER CUSHION SKIN              | EA         | 1        |
| 16     | 83477             | DINETTE VALANCE PAD, PORT                | EA         | 1        |
| 17     | 83478             | WINDSHIELD VISOR PAD                     | EA         | 1        |
| 18     | 83479             | DINETTE TRAIL PAD, PORT                  | EA         |          |
| *      | 83480             | FWD VALANCE PAD (BOTTOM OF WNDSH)        |            | 1        |
|        | 83481             | ·                                        | EA         | 1        |
| *      |                   | HELM SEAT COMPLETE ASSEMBLY              |            | _        |
| *      | 83482             | HELM SEAT BACK                           | EA         | 1        |
|        | 83482-1           | HELM SEAT BACK, SKIN                     | EA         | 1        |
| *      | 83483             | HELM SEAT CUSHION                        | EA         | 1        |
| *      | 83483-1           | HELM SEAT CUSHION SKIN                   | EA         | 1        |
| *      | 35496             | 359 BASS HINGE W/REVERSE BEND            | PR         | 1        |
| 19     | 83484             | STBD VALANCE PAD                         | EA         | 1        |
| 20     | 83485             | STBD TRAIL PAD                           | EA         | 1        |
| 21     | 83486             | HEAD TRAIL PAD                           | EA         | 1        |
| 22     | 83488             | HEAD WING PAD                            | EA         | 1        |
| *      | 83487             | HEAD LOWER PAD                           | EA         | 1        |
| 23     | 83497             | BRIDGE VISOR                             | EA         | 1        |
| 24     | 83489             | LOWER HELM DASH PAD                      | EA         | 1        |
| k      | NOT SHOWN         | NO LONGER AVAILABLE                      |            |          |
|        |                   | PLEASE CONTACT:                          |            |          |
|        |                   |                                          |            |          |
|        |                   | CANVAS PLUS                              |            |          |
|        |                   | (360) 435-0932                           |            |          |
| evis   | ED.               | (555) 155 5552                           | TIDI ICHEN | . 10 1 4 |